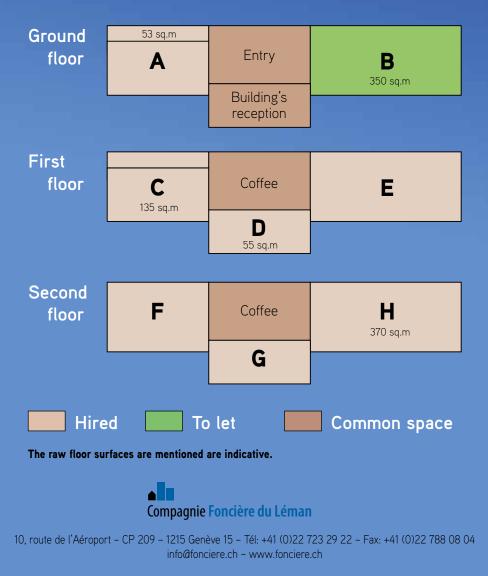

### The Lie of the floors

- Basement : heating shelter, TT premise, cellar, WC and showers
- Ground floor: reception and offices
- First floor: offices and café
- Second floor: offices and café

A calm environment and a beautiful view of the surrounding countryside

## 350 sq.m Still to let