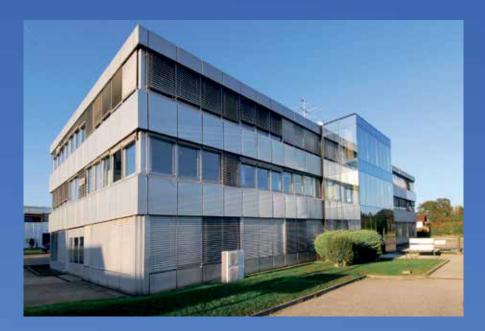

#### Descriptive

The building was totally renovated in 2006. Excellent location and a calm environment. Air-conditioned and fitted carpet spaces, security installations, cable for computers and lighting.

# Location

Gei

Genève

- The building is located in the industrial area of « au Glapin » in Saint-Prex, half way between Etoy and Morges.
- Easy and fast access from the motorway exit.
- The offices are not far from the town centre, motorway exit, lake, restaurants, public transport and the industrial area.