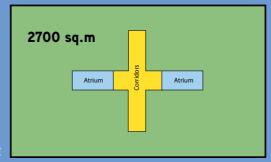

## First floor

Still 2700 sq.m to let

The mentioned sq.m are as an indication.