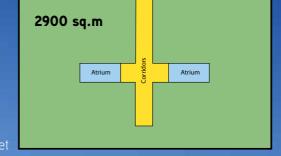

## Still 6970 sq.m to let

Lower bottom floor

Upper bottom floor

Still 1370 sq.m to let

## First floor

Still 2700 sq.m to let

The mentioned sq.m are as an indication.