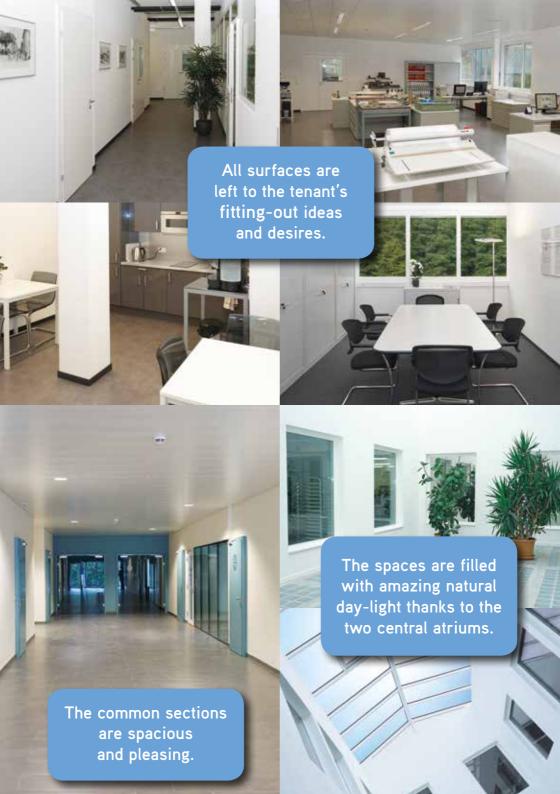

## Settle your premises and your offices next door to Geneva



Compagnie Foncière du Léman

Located two steps from the motorway, 10 min. from Geneva international airport, 13 min. from Cornavin railway station and only 15 min. from the town centre of Geneva, the Fayards Forum is easily accessible by all kind of means of transport.



By ferry: 7 min. walking distance from the

Versoix unloading dock.









www.forumfayards.ch





For any additional informations or a visit of offices:

Compagnie Foncière du Léman SA

10, route de l'Aéroport – CP 209 – 1215 Genève 15

Tél: +41 (0)22 723 29 22 – Fax: +41 (0)22 788 08 04

info@fonciere.ch – www.fonciere.ch



## Still 6970 sq.m to let





Lower bottom floor



Upper bottom floor

Still 1370 sq.m to let



## First floor

Still 2700 sq.m to let

The mentioned sq.m are as an indication.