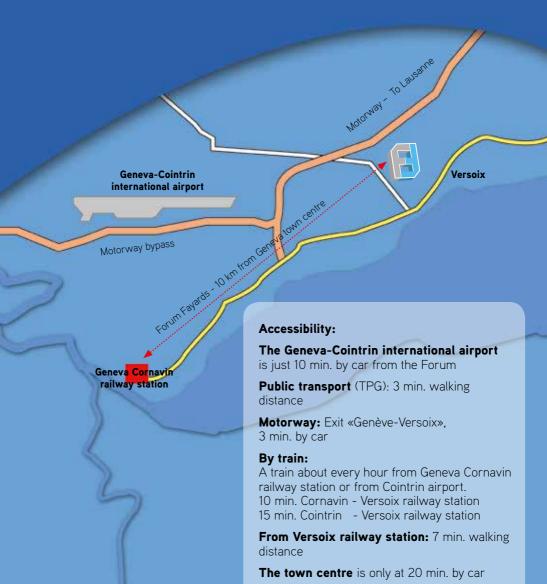

## Settle your premises and your offices next door to Geneva

Compagnie Foncière du Léman

Located two steps from the motorway, 10 min. from Geneva international airport, 13 min. from Cornavin railway station and only 15 min. from the town centre of Geneva, the Fayards Forum is easily accessible by all kind of means of transport.

By ferry: 7 min. walking distance from the

Versoix unloading dock.

www.forumfayards.ch

For any additional informations or a visit of offices:

Compagnie Foncière du Léman SA

10, route de l'Aéroport – CP 209 – 1215 Genève 15