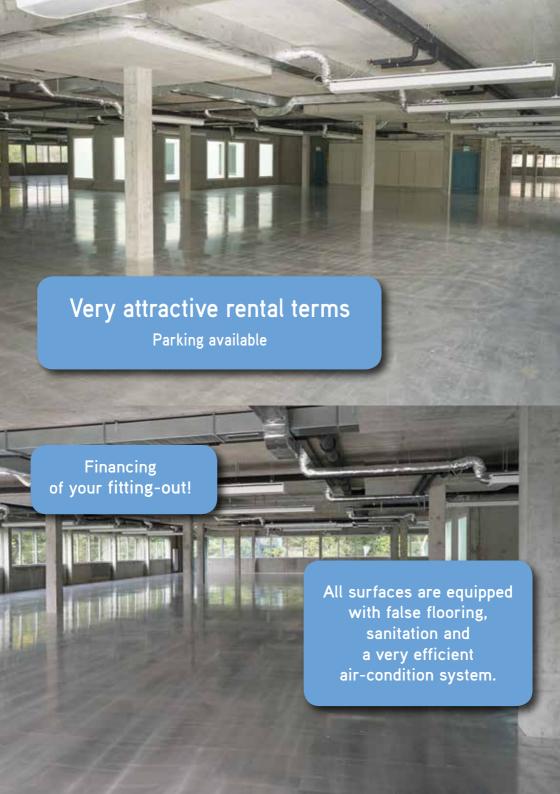

## Still 6970 sq.m to let

Lower bottom floor

Upper bottom floor

Still 1370 sq.m to let

## First floor

Still 2700 sq.m to let

The mentioned sq.m are as an indication.