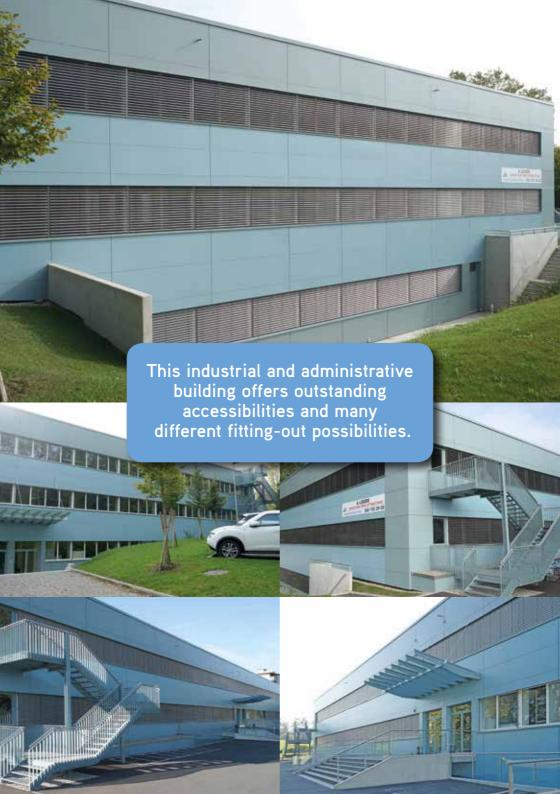

## Settle your premises and your offices next door to Geneva



Compagnie Foncière du Léman

Located two steps from the motorway, 10 min. from Geneva international airport, 13 min. from Cornavin railway station and only 15 min. from the town centre of Geneva, the Fayards Forum is easily accessible by all kind of means of transport.



By ferry: 7 min. walking distance from the

Versoix unloading dock.









www.forumfayards.ch





For any additional informations or a visit of offices:

Compagnie Foncière du Léman SA

10, route de l'Aéroport – CP 209 – 1215 Genève 15

Tél: +41 (0)22 723 29 22 – Fax: +41 (0)22 788 08 04

info@fonciere.ch – www.fonciere.ch



## Still 6970 sq.m to let





Lower bottom floor



Upper bottom floor

Still 1370 sq.m to let



## First floor

Still 2700 sq.m to let

The mentioned sq.m are as an indication.